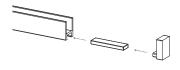

**7** Brushed aluminium

Side aluminium closing support. Easy and quick to install, by exerting a slight side pressure.

BASIC CODES

LENGTH

PA.0006OP.

1 1000mm brushed

2 2000mm brushed

3 3000mm brushed

Brushed snap-on diffuser. The diffuser can be easily removed for maintenance operations.

BASIC CODES

## NDL40XP5X2

Magnets to glue on for fixing on smooth metal surfaces.

NB. We recommend No. 1 magnet every 150mm (Max. attraction force 1.60kg).