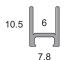

**EXTRUDED IN ITALY** 

1:1 SCALE

BASIC CODES

PA.H3.

LENGTH

**FINISHES** 

**1** 1000mm **2** 2000mm

**3** 3000mm