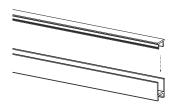

Extra-small anodized aluminium 6060 extruded profile, designed and produced to be installed also on very thin surfaces. Extremely easy to install, thanks to the brushed snap-in diffuser and concealed magnets. Ideal to house and dissipate LED Strips, and especially suited to illuminate and embellish kitchen and bathroom cabinets, under-wall cupboards, furniture, closets, shelves and display cases.

**EXTRUDED IN ITALY** 

1:1 SCALE

BASIC CODES

PA.H3.

LENGTH

**FINISHES** 

**1** 1000mm **2** 2000mm

**3** 3000mm

Brushed snap-on diffuser. The diffuser can be easily removed for maintenance operations.

BASIC CODES