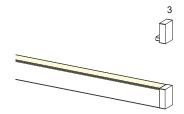

**7** Brushed aluminium

Side aluminium closing support. Easy and quick to install, by exerting a slight side pressure.

BASIC CODES

LENGTH

PA.0006OP.

1 1000mm brushed

2 2000mm brushed

3 3000mm brushed