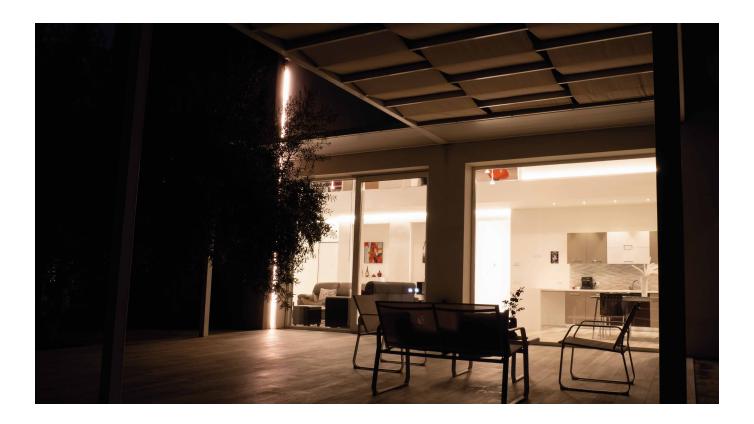

Extra-small anodized aluminium 6060 extruded profile, designed and produced to be installed also on very thin surfaces. Extremely easy to install, thanks to the brushed snap-in diffuser and concealed magnets. Ideal to house and dissipate LED Strips, and especially suited to illuminate and embellish kitchen and bathroom cabinets, under-wall cupboards, furniture, closets, shelves and display cases.